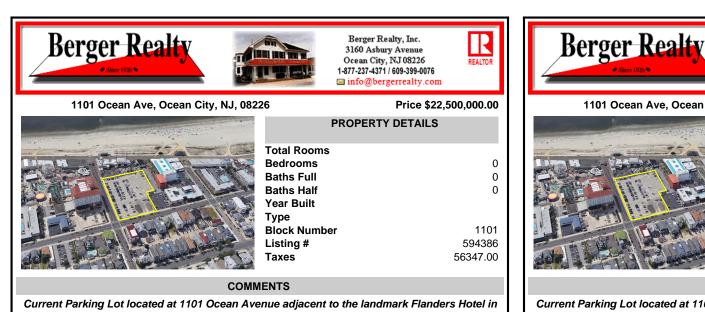

## COMMENTS

Taxes

Current Parking Lot located at 1101 Ocean Avenue adjacent to the landmark Flanders Hotel in Ocean City, NJ, offers an approved 111-unit condominium hotel development on a prime beach block vacant lot. This six-story boutique midrise features 111 spacious two- and threebedroom condo units, each 1,100 SF, with ocean, bay, and pool views. With Final Site Plan approvals secur...