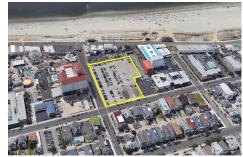

# **COMMENTS**

Current Parking Lot located at 1101 Ocean Avenue adjacent to the landmark Flanders Hotel in Ocean City, NJ, offers an approved 111-unit condominium hotel development on a prime beach block vacant lot. This six-story boutique midrise features 111 spacious two- and three-bedroom condo units, each 1,100 SF, with ocean, bay, and pool views. With Final Site Plan approvals secur...