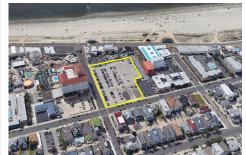

# **COMMENTS**

Current Parking Lot located at 1101 Ocean Avenue adjacent to the landmark Flanders Hotel in Ocean City, NJ, offers an approved 111-unit condominium hotel development on a prime beach block vacant lot. This six-story boutique midrise features 111 spacious two- and three-bedroom condo units, each 1,100 SF, with ocean, bay, and pool views. With Final Site Plan approvals secur...