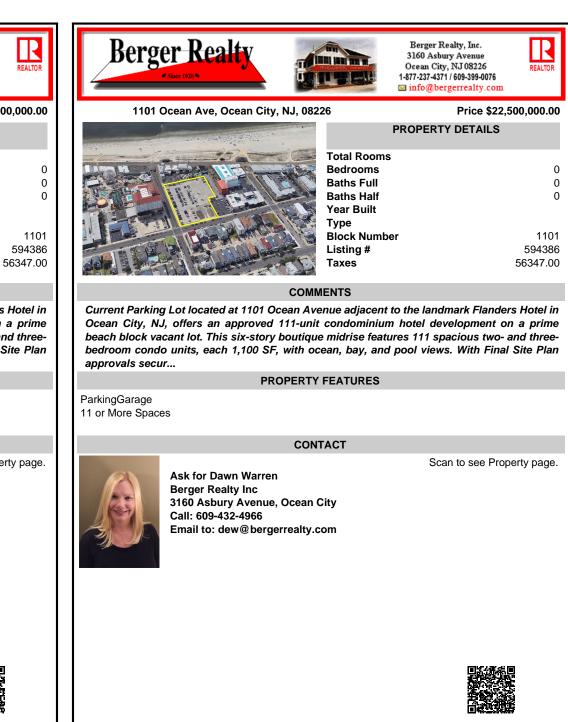

Block Number

Listing #

Taxes

Current Parking Lot located at 1101 Ocean Avenue adjacent to the landmark Flanders Hotel in Ocean City, NJ, offers an approved 111-unit condominium hotel development on a prime beach block vacant lot. This six-story boutique midrise features 111 spacious two- and three-bedroom condo units, each 1,100 SF, with ocean, bay, and pool views. With Final Site Plan approvals secur...