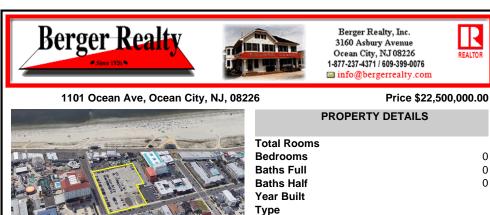

Block Number

Listing #

Taxes

Current Parking Lot located at 1101 Ocean Avenue adjacent to the landmark Flanders Hotel in Ocean City, NJ, offers an approved 111-unit condominium hotel development on a prime beach block vacant lot. This six-story boutique midrise features 111 spacious two- and three-bedroom condo units, each 1,100 SF, with ocean, bay, and pool views. With Final Site Plan approvals secur...