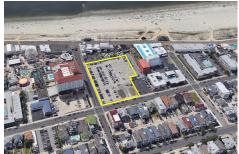

Berger Realty, Inc. 3160 Asbury Avenue Ocean City, NJ 08226 1-877-237-4371 / 609-399-0076 info@bergerrealty.com

PROPERTY DETAILS

1101 Ocean Ave, Ocean City, NJ, 08226

Price \$22,500,000.00

| THOTERTIBETALES |          |
|-----------------|----------|
| Total Rooms     |          |
| Bedrooms        | 0        |
| Baths Full      | 0        |
| Baths Half      | 0        |
| Year Built      |          |
| Туре            |          |
| Block Number    | 1101     |
| Listing #       | 594386   |
| Taxes           | 56347.00 |

## **COMMENTS**

Current Parking Lot located at 1101 Ocean Avenue adjacent to the landmark Flanders Hotel in Ocean City, NJ, offers an approved 111-unit condominium hotel development on a prime beach block vacant lot. This six-story boutique midrise features 111 spacious two- and threebedroom condo units, each 1,100 SF, with ocean, bay, and pool views. With Final Site Plan approvals secur...