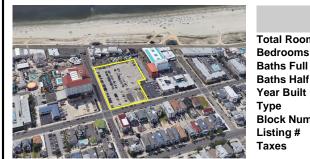

1101 Ocean Ave, Ocean City, NJ, 08226

Price \$22,500,000.00

# **Total Rooms Bedrooms**

PROPERTY DETAILS

**Baths Half** Year Built

Type **Block Number** 1101 Listing # 594386 Taxes 56347.00

## **COMMENTS**

Current Parking Lot located at 1101 Ocean Avenue adjacent to the landmark Flanders Hotel in Ocean City, NJ, offers an approved 111-unit condominium hotel development on a prime beach block vacant lot. This six-story boutique midrise features 111 spacious two- and threebedroom condo units, each 1,100 SF, with ocean, bay, and pool views. With Final Site Plan approvals secur...