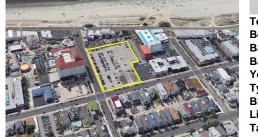

## COMMENTS

Current Parking Lot located at 1101 Ocean Avenue adjacent to the landmark Flanders Hotel in Ocean City, NJ, offers an approved 111-unit condominium hotel development on a prime beach block vacant lot. This six-story boutique midrise features 111 spacious two- and threebedroom condo units, each 1,100 SF, with ocean, bay, and pool views. With Final Site Plan approvals secur...

# COMMENTS

Current Parking Lot located at 1101 Ocean Avenue adjacent to the landmark Flanders Hotel in Ocean City, NJ, offers an approved 111-unit condominium hotel development on a prime beach block vacant lot. This six-story boutique midrise features 111 spacious two- and threebedroom condo units, each 1,100 SF, with ocean, bay, and pool views. With Final Site Plan approvals secur...