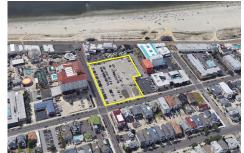

Price \$25,000,000.00

1101 Ocean Ave, Ocean City, NJ, 08226

PROPERTY DETAILS

Total Rooms

Bedrooms 0

Baths Full 0

Baths Half 0

Year Built

# **COMMENTS**

Current Parking Lot located at 1101 Ocean Avenue adjacent to the landmark Flanders Hotel in Ocean City, NJ, offers an approved 111-unit condominium hotel development on a prime beach block vacant lot. This six-story boutique midrise features 111 spacious two- and three-bedroom condo units, each 1,100 SF, with ocean, bay, and pool views. With Final Site Plan approvals secur...