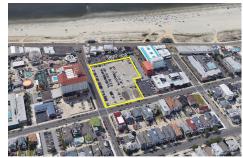

Berger Realty, Inc 1330 Bay Avenue Ocean City, NJ 08226 609-391-1330/609-391-1300 info@bergerrealty.com

1101 Ocean Ave, Ocean City, NJ, 08226

Price \$25,000,000.00

# **COMMENTS**

Current Parking Lot located at 1101 Ocean Avenue adjacent to the landmark Flanders Hotel in Ocean City, NJ, offers an approved 111-unit condominium hotel development on a prime beach block vacant lot. This six-story boutique midrise features 111 spacious two- and three-bedroom condo units, each 1,100 SF, with ocean, bay, and pool views. With Final Site Plan approvals secur...