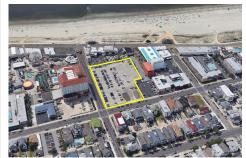

# **COMMENTS**

Current Parking Lot located at 1101 Ocean Avenue adjacent to the landmark Flanders Hotel in Ocean City, NJ, offers an approved 111-unit condominium hotel development on a prime beach block vacant lot. This six-story boutique midrise features 111 spacious two- and three-bedroom condo units, each 1,100 SF, with ocean, bay, and pool views. With Final Site Plan approvals secur...