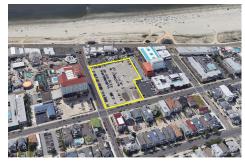

# **COMMENTS**

Current Parking Lot located at 1101 Ocean Avenue adjacent to the landmark Flanders Hotel in Ocean City, NJ, offers an approved 111-unit condominium hotel development on a prime beach block vacant lot. This six-story boutique midrise features 111 spacious two- and three-bedroom condo units, each 1,100 SF, with ocean, bay, and pool views. With Final Site Plan approvals secur...