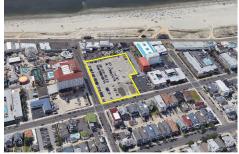

# **COMMENTS**

Current Parking Lot located at 1101 Ocean Avenue adjacent to the landmark Flanders Hotel in Ocean City, NJ, offers an approved 111-unit condominium hotel development on a prime beach block vacant lot. This six-story boutique midrise features 111 spacious two- and three-bedroom condo units, each 1,100 SF, with ocean, bay, and pool views. With Final Site Plan approvals secur...

### **PROPERTY FEATURES**

ParkingGarage 11 or More Spaces