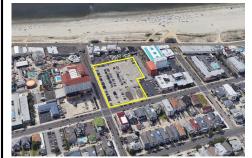

# **COMMENTS**

Current Parking Lot located at 1101 Ocean Avenue adjacent to the landmark Flanders Hotel in Ocean City, NJ, offers an approved 111-unit condominium hotel development on a prime beach block vacant lot. This six-story boutique midrise features 111 spacious two- and three-bedroom condo units, each 1,100 SF, with ocean, bay, and pool views. With Final Site Plan approvals secur...

### PROPERTY FEATURES

ParkingGarage 11 or More Spaces