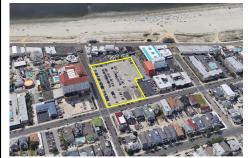

# **COMMENTS**

Current Parking Lot located at 1101 Ocean Avenue adjacent to the landmark Flanders Hotel in Ocean City, NJ, offers an approved 111-unit condominium hotel development on a prime beach block vacant lot. This six-story boutique midrise features 111 spacious two- and three-bedroom condo units, each 1,100 SF, with ocean, bay, and pool views. With Final Site Plan approvals secur...

### **PROPERTY FEATURES**

ParkingGarage 11 or More Spaces