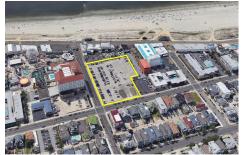

# **COMMENTS**

Current Parking Lot located at 1101 Ocean Avenue adjacent to the landmark Flanders Hotel in Ocean City, NJ, offers an approved 111-unit condominium hotel development on a prime beach block vacant lot. This six-story boutique midrise features 111 spacious two- and three-bedroom condo units, each 1,100 SF, with ocean, bay, and pool views. With Final Site Plan approvals secur...

### PROPERTY FEATURES

ParkingGarage 11 or More Spaces