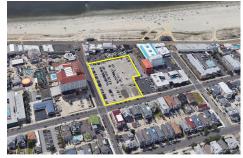

# **COMMENTS**

Current Parking Lot located at 1101 Ocean Avenue adjacent to the landmark Flanders Hotel in Ocean City, NJ, offers an approved 111-unit condominium hotel development on a prime beach block vacant lot. This six-story boutique midrise features 111 spacious two- and threebedroom condo units, each 1,100 SF, with ocean, bay, and pool views. With Final Site Plan approvals secur...