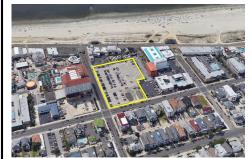

# **COMMENTS**

Current Parking Lot located at 1101 Ocean Avenue adjacent to the landmark Flanders Hotel in Ocean City, NJ, offers an approved 111-unit condominium hotel development on a prime beach block vacant lot. This six-story boutique midrise features 111 spacious two- and threebedroom condo units, each 1,100 SF, with ocean, bay, and pool views. With Final Site Plan approvals secur...