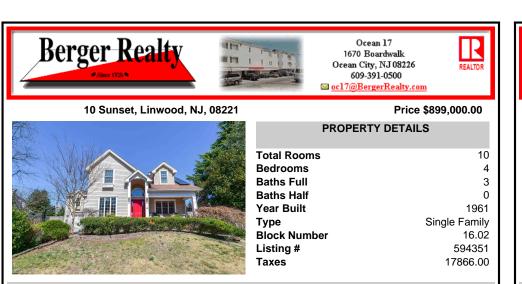

## Price \$899,000.00

|                   | Total Ro  |
|-------------------|-----------|
|                   | Bedroon   |
|                   | Baths Fu  |
|                   | Baths Ha  |
|                   | Year Bui  |
|                   | Туре      |
| The second second | Block N   |
|                   | Listing # |
|                   | Taxes     |
|                   | Taxes     |

| Total Rooms  | 10            |
|--------------|---------------|
| Bedrooms     | 4             |
| Baths Full   | 3             |
| Baths Half   | 0             |
| Year Built   | 1961          |
| Гуре         | Single Family |
| Block Number | 16.02         |
| Listing #    | 594351        |
| Taxes        | 17866.00      |
|              |               |

**PROPERTY DETAILS** 