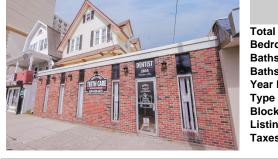

## COMMENTS

Commercial and Residential Bay Front Building 4,284 sq ft with a 3BR/1.5BA apartment for sale. Current business is a Dentist office and is currently open. Great location within steps to public transportation, Atlantic City\'s famous boardwalk, beaches, restaurants, bars, entertainment, Stockton campus and more. Top unit is a 3 bedrooms, 1.5 bath with a deck over looking th...

PROPERTY DETAILS

COMMENTS

Commercial and Residential Bay Front Building 4,284 sq ft with a 3BR/1.5BA apartment for sale. Current business is a Dentist office and is currently open. Great location within steps to public transportation, Atlantic City\'s famous boardwalk, beaches, restaurants, bars, entertainment, Stockton campus and more. Top unit is a 3 bedrooms, 1.5 bath with a deck over looking th...