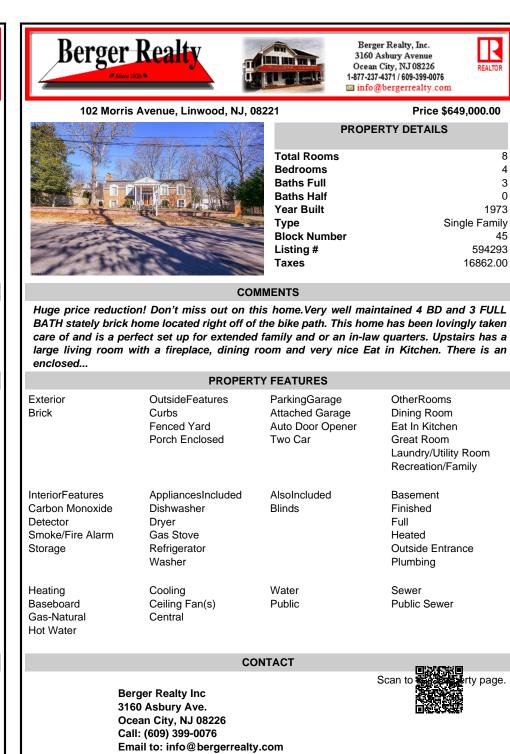

102 Morris Avenue, Linwood, NJ, 08221

| ALL ALL    |                                       |
|------------|---------------------------------------|
| The second | Total Rooms<br>Bedrooms<br>Baths Full |
|            | Baths Half<br>Year Built              |
|            | Type<br>Block Numb<br>Listing #       |
| - Martin   | Taxes                                 |

## COMMENTS

Huge price reduction! Don't miss out on this home. Very well maintained 4 BD and 3 FULL BATH stately brick home located right off of the bike path. This home has been lovingly taken care of and is a perfect set up for extended family and or an in-law guarters. Upstairs has a large living room with a fireplace, dining room and very nice Eat in Kitchen. There is an enclosed...