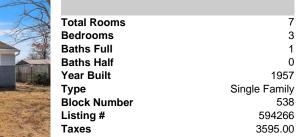

## Price \$224,900.00

7

3

1

0

1957

538

594266

3595.00

Single Family

| Marthan 253               | PROPERTY DETAILS          |
|---------------------------|---------------------------|
|                           | Total Rooms<br>Bedrooms   |
|                           | Baths Full                |
|                           | Baths Half<br>Year Built  |
|                           | Type Si                   |
| A CONTRACTOR OF THE OWNER | Block Number<br>Listing # |
|                           | Taxes                     |