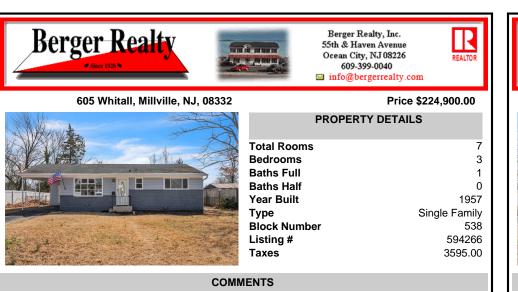

## Price \$224,900.00

7

3

1

0

1957

538

594266

3595.00

Single Family

| Alternut          | PROPER                             |
|-------------------|------------------------------------|
| RY WELL           | Total Rooms<br>Bedrooms            |
|                   | Baths Full<br>Baths Half           |
|                   | Year Built<br>Type<br>Block Number |
| Royal Contraction | Listing #<br>Taxes                 |
|                   | Taxes                              |