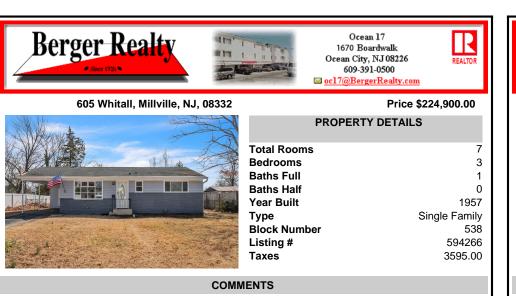

538

594266

3595.00

Single Family

**PROPERTY DETAILS** 

| Alter 200 | Pi                        |
|-----------|---------------------------|
|           | Total Rooms<br>Bedrooms   |
|           | Baths Full<br>Baths Half  |
|           | Year Built<br>Type        |
|           | Block Number<br>Listing # |
|           | Taxes                     |