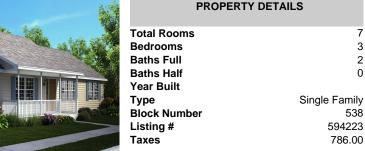

## CONTACT

Scan to see Property page.

REALTOP

7

3

2

0

538

Ask for Veronica "Ronni" Vetro Berger Realty Inc 3160 Asbury Avenue, Ocean City Call: 215-806-1817 Email to: vrv@bergerrealty.com

|                                                                                                                                                                                                                                                                                                                                                                                                                                                                                                                                                                                                                                                                                                                                                                                                                                                                                                                                                                                                                                                                                                                                                                                                                                                                                                                                                                                                                                                                                                                                                                                                                                                                                                                                                                                                                                                                                                                                                                                                                                                                                                                                | Total Rooms  | 7             |
|--------------------------------------------------------------------------------------------------------------------------------------------------------------------------------------------------------------------------------------------------------------------------------------------------------------------------------------------------------------------------------------------------------------------------------------------------------------------------------------------------------------------------------------------------------------------------------------------------------------------------------------------------------------------------------------------------------------------------------------------------------------------------------------------------------------------------------------------------------------------------------------------------------------------------------------------------------------------------------------------------------------------------------------------------------------------------------------------------------------------------------------------------------------------------------------------------------------------------------------------------------------------------------------------------------------------------------------------------------------------------------------------------------------------------------------------------------------------------------------------------------------------------------------------------------------------------------------------------------------------------------------------------------------------------------------------------------------------------------------------------------------------------------------------------------------------------------------------------------------------------------------------------------------------------------------------------------------------------------------------------------------------------------------------------------------------------------------------------------------------------------|--------------|---------------|
|                                                                                                                                                                                                                                                                                                                                                                                                                                                                                                                                                                                                                                                                                                                                                                                                                                                                                                                                                                                                                                                                                                                                                                                                                                                                                                                                                                                                                                                                                                                                                                                                                                                                                                                                                                                                                                                                                                                                                                                                                                                                                                                                | Bedrooms     | 3             |
|                                                                                                                                                                                                                                                                                                                                                                                                                                                                                                                                                                                                                                                                                                                                                                                                                                                                                                                                                                                                                                                                                                                                                                                                                                                                                                                                                                                                                                                                                                                                                                                                                                                                                                                                                                                                                                                                                                                                                                                                                                                                                                                                | Baths Full   | 2             |
|                                                                                                                                                                                                                                                                                                                                                                                                                                                                                                                                                                                                                                                                                                                                                                                                                                                                                                                                                                                                                                                                                                                                                                                                                                                                                                                                                                                                                                                                                                                                                                                                                                                                                                                                                                                                                                                                                                                                                                                                                                                                                                                                | Baths Half   | 0             |
|                                                                                                                                                                                                                                                                                                                                                                                                                                                                                                                                                                                                                                                                                                                                                                                                                                                                                                                                                                                                                                                                                                                                                                                                                                                                                                                                                                                                                                                                                                                                                                                                                                                                                                                                                                                                                                                                                                                                                                                                                                                                                                                                | Year Built   |               |
|                                                                                                                                                                                                                                                                                                                                                                                                                                                                                                                                                                                                                                                                                                                                                                                                                                                                                                                                                                                                                                                                                                                                                                                                                                                                                                                                                                                                                                                                                                                                                                                                                                                                                                                                                                                                                                                                                                                                                                                                                                                                                                                                | Туре         | Single Family |
|                                                                                                                                                                                                                                                                                                                                                                                                                                                                                                                                                                                                                                                                                                                                                                                                                                                                                                                                                                                                                                                                                                                                                                                                                                                                                                                                                                                                                                                                                                                                                                                                                                                                                                                                                                                                                                                                                                                                                                                                                                                                                                                                | Block Number | 538           |
|                                                                                                                                                                                                                                                                                                                                                                                                                                                                                                                                                                                                                                                                                                                                                                                                                                                                                                                                                                                                                                                                                                                                                                                                                                                                                                                                                                                                                                                                                                                                                                                                                                                                                                                                                                                                                                                                                                                                                                                                                                                                                                                                | Listing #    | 594223        |
| and the second s | Taxes        | 786.00        |
| EJERULE                                                                                                                                                                                                                                                                                                                                                                                                                                                                                                                                                                                                                                                                                                                                                                                                                                                                                                                                                                                                                                                                                                                                                                                                                                                                                                                                                                                                                                                                                                                                                                                                                                                                                                                                                                                                                                                                                                                                                                                                                                                                                                                        |              |               |