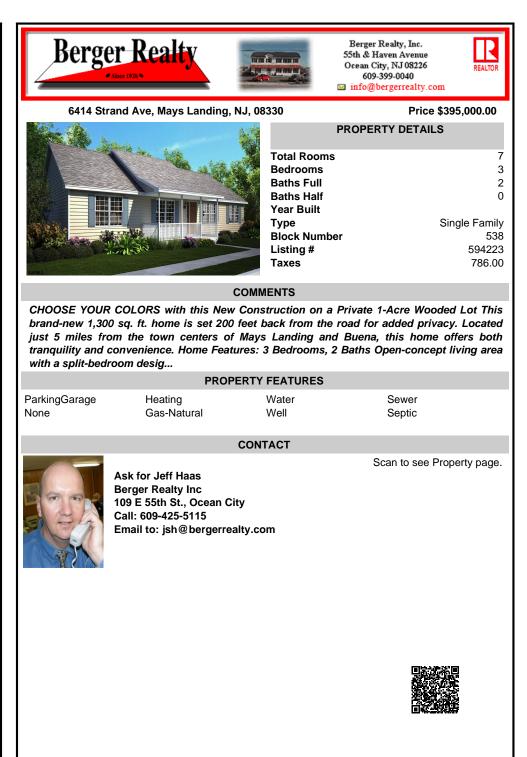

CHOOSE YOUR COLORS with this New Construction on a Private 1-Acre Wooded Lot This brand-new 1,300 sq. ft. home is set 200 feet back from the road for added privacy. Located just 5 miles from the town centers of Mays Landing and Buena, this home offers both tranguility and convenience. Home Features: 3 Bedrooms, 2 Baths Open-concept living area with a split-bedroom desig...