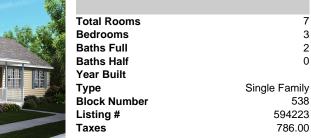

## COMMENTS

CHOOSE YOUR COLORS with this New Construction on a Private 1-Acre Wooded Lot This brand-new 1,300 sq. ft. home is set 200 feet back from the road for added privacy. Located just 5 miles from the town centers of Mays Landing and Buena, this home offers both tranguility and convenience. Home Features: 3 Bedrooms, 2 Baths Open-concept living area with a split-bedroom desig...