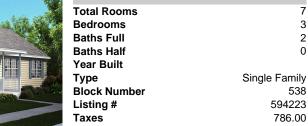

## COMMENTS

CHOOSE YOUR COLORS with this New Construction on a Private 1-Acre Wooded Lot This brand-new 1,300 sq. ft. home is set 200 feet back from the road for added privacy. Located just 5 miles from the town centers of Mays Landing and Buena, this home offers both tranguility and convenience. Home Features: 3 Bedrooms, 2 Baths Open-concept living area with a split-bedroom desig...