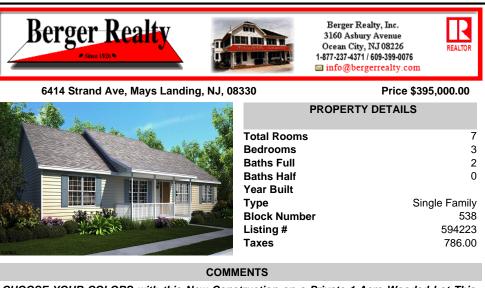

## COMMENTS

CHOOSE YOUR COLORS with this New Construction on a Private 1-Acre Wooded Lot This brand-new 1,300 sq. ft. home is set 200 feet back from the road for added privacy. Located just 5 miles from the town centers of Mays Landing and Buena, this home offers both tranguility and convenience. Home Features: 3 Bedrooms, 2 Baths Open-concept living area with a split-bedroom desig...

|               | PROPERTY FEATURES |       |        |  |  |
|---------------|-------------------|-------|--------|--|--|
| ParkingGarage | Heating           | Water | Sewer  |  |  |
| None          | Gas-Natural       | Well  | Septic |  |  |