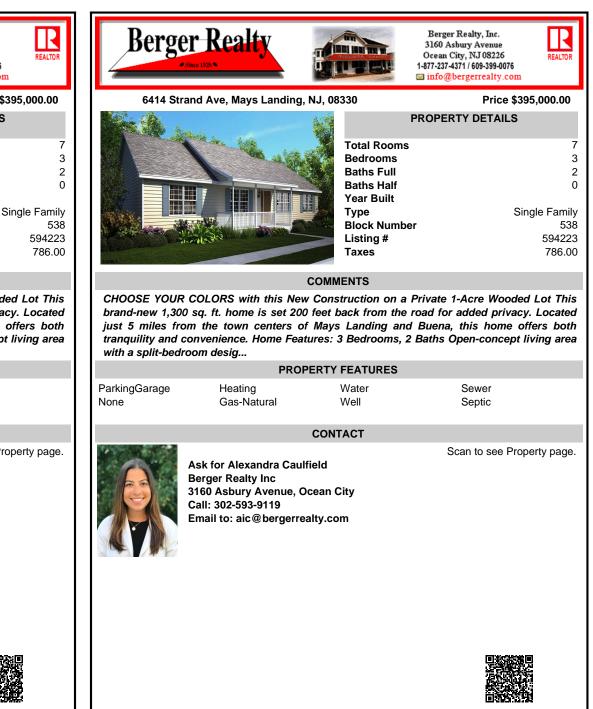

## COMMENTS

CHOOSE YOUR COLORS with this New Construction on a Private 1-Acre Wooded Lot This brand-new 1,300 sq. ft. home is set 200 feet back from the road for added privacy. Located just 5 miles from the town centers of Mays Landing and Buena, this home offers both tranquility and convenience. Home Features: 3 Bedrooms, 2 Baths Open-concept living area with a split-bedroom desig...