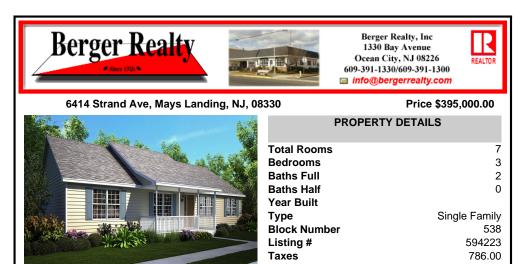

## COMMENTS

CHOOSE YOUR COLORS with this New Construction on a Private 1-Acre Wooded Lot This brand-new 1,300 sq. ft. home is set 200 feet back from the road for added privacy. Located just 5 miles from the town centers of Mays Landing and Buena, this home offers both tranguility and convenience. Home Features: 3 Bedrooms, 2 Baths Open-concept living area with a split-bedroom desig...