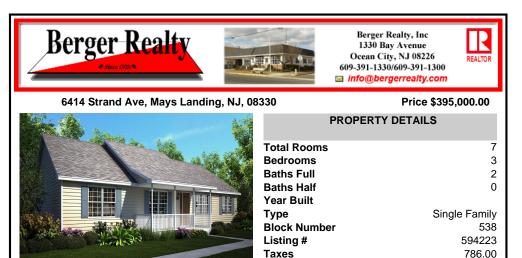

## COMMENTS

CHOOSE YOUR COLORS with this New Construction on a Private 1-Acre Wooded Lot This brand-new 1,300 sq. ft. home is set 200 feet back from the road for added privacy. Located just 5 miles from the town centers of Mays Landing and Buena, this home offers both tranguility and convenience. Home Features: 3 Bedrooms, 2 Baths Open-concept living area with a split-bedroom desig ...