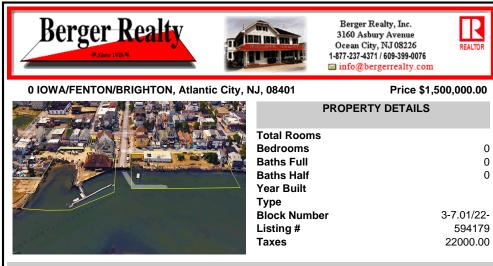

|                | Total Rooms  |            |
|----------------|--------------|------------|
|                | Bedrooms     | 0          |
|                | Baths Full   | 0          |
|                | Baths Half   | 0          |
|                | Year Built   |            |
| and the second | Туре         |            |
|                | Block Number | 3-7.01/22- |
|                | Listing #    | 594179     |
|                | Taxes        | 22000.00   |
|                |              |            |

### COMMENTS

Feast your eyes on spectacular bayfront sunset views that'll make every evening feel like a postcard moment. This rare gem boasts a unique riparian grant complete with its own private basin and deep water access—a boater's dream come true! Zoned for marine commercial use, this property screams fantastic upside development potential. Whether you envision a stunning si...

## COMMENTS

Feast your eyes on spectacular bayfront sunset views that'll make every evening feel like a postcard moment. This rare gem boasts a unique riparian grant complete with its own private basin and deep water access—a boater's dream come true! Zoned for marine commercial use, this property screams fantastic upside development potential. Whether you envision a stunning si...