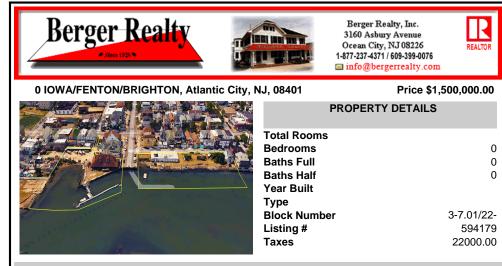

|                                       | TROI ERTI DETAILS |            |
|---------------------------------------|-------------------|------------|
|                                       | Total Rooms       |            |
|                                       | Bedrooms          | 0          |
|                                       | Baths Full        | 0          |
|                                       | Baths Half        | 0          |
| A A A A A A A A A A A A A A A A A A A | Year Built        |            |
| the season with                       | Туре              |            |
|                                       | Block Number      | 3-7.01/22- |
|                                       | Listing #         | 594179     |
|                                       | Taxes             | 22000.00   |
|                                       |                   |            |