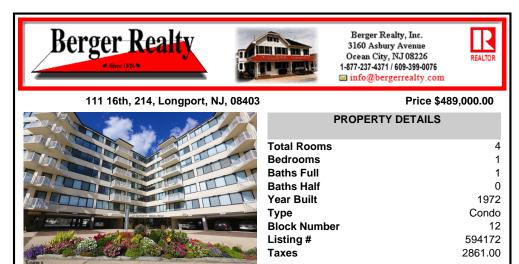

| $\leq$  | Total Rooms  | 4       |
|---------|--------------|---------|
| 1 miles | Bedrooms     | 1       |
| 15      | Baths Full   | 1       |
| Caref.  | Baths Half   | 0       |
| 11      | Year Built   | 1972    |
| 1997-   | Туре         | Condo   |
|         | Block Number | 12      |
|         | Listing #    | 594172  |
| - and   | Taxes        | 2861.00 |
|         |              |         |

## COMMENTS

Welcome to Longport Seaview, a beach front condominium mid rise located at the Point Area in Longport, NJ. This lovely renovated condominium is situated on the 2nd floor, with easy access to the seasonal cafe, community room and lovely ocean front pool. Beautiful and meticulously maintained this large one bedroom unit has been upgraded to include newer kitchen cabinets an...