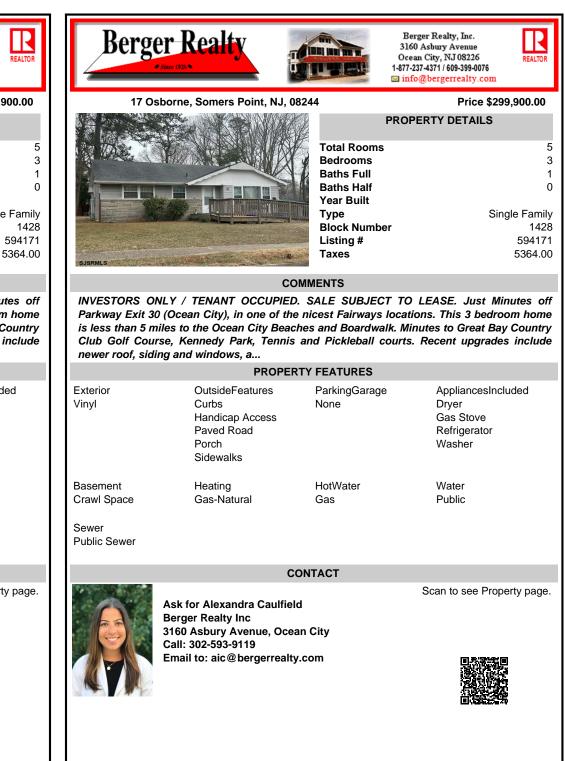

17 Osborne, Somers Point, NJ, 08244

info@bergerrealty.com Price \$299,900.00 **PROPERTY DETAILS** Total Rooms 5 Bedrooms 3 Baths Full 1 **Baths Half** 0 Year Built Single Family Type Block Number 1428 Listing # 594171

## COMMENTS

INVESTORS ONLY / TENANT OCCUPIED. SALE SUBJECT TO LEASE. Just Minutes off Parkway Exit 30 (Ocean City), in one of the nicest Fairways locations. This 3 bedroom home is less than 5 miles to the Ocean City Beaches and Boardwalk. Minutes to Great Bay Country Club Golf Course, Kennedy Park, Tennis and Pickleball courts. Recent upgrades include newer roof, siding and windows, a ...