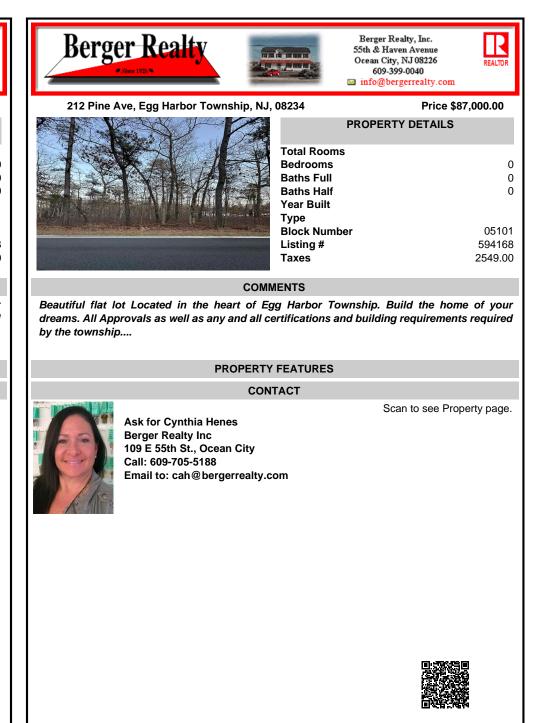

| 212 Pine Ave, Egg Harbor Township, NJ, 08234                     | Price \$87<br>PROPERTY DETAILS | 7,000.00                   |
|------------------------------------------------------------------|--------------------------------|----------------------------|
|                                                                  | PROPERTY DETAILS               |                            |
| Total Room<br>Bedrooms<br>Baths Full<br>Baths Half<br>Year Built | ns                             | 0<br>0<br>0                |
| Type<br>Block Num<br>Listing #<br>Taxes                          | iber                           | 05101<br>594168<br>2549.00 |

Beautiful flat lot Located in the heart of Egg Harbor Township. Build the home of your dreams. All Approvals as well as any and all certifications and building requirements required by the township....