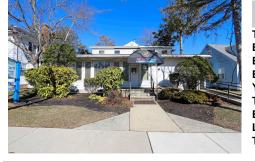

48 Ansley, Pleasantville, NJ, 08232

| 08232          | Price \$329,900.00 |          |  |
|----------------|--------------------|----------|--|
|                | PROPERTY DETAILS   |          |  |
| 54             | Total Rooms        |          |  |
|                | Bedrooms           | 0        |  |
|                | Baths Full         | 0        |  |
|                | Baths Half         | 0        |  |
|                | Year Built         | 1968     |  |
|                | Туре               |          |  |
| and the second | Block Number       | 250      |  |
| -              | Listing #          | 594167   |  |
|                | Taxes              | 19512.00 |  |
|                |                    |          |  |

## COMMENTS

HURRY! This 4,000 Sq. Ft. office building is a perfect location for a law firm, accountants, engineers, doctors, health care, chiropractor, etc. The 1st floor has 7 exam rooms, 2 bathrooms, lobby/ waiting area, 4-5 offices, a reception area, lots of storage, and 6-10 parking spaces in the back of the building. There is also plenty of parking in front of the building. The 2...