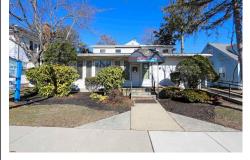

## 48 Ansley, Pleasantville, NJ, 08232

| 08232          | Price \$329,900.00 |          |
|----------------|--------------------|----------|
|                | PROPERTY DETAILS   |          |
| SP             | Total Rooms        |          |
|                | Bedrooms           | 0        |
|                | Baths Full         | 0        |
|                | Baths Half         | 0        |
|                | Year Built         | 1968     |
| 12Man          | Туре               |          |
| and the second | Block Number       | 250      |
| the second     | Listing #          | 594167   |
|                | Taxes              | 19512.00 |
|                |                    |          |

## COMMENTS

HURRY! This 4,000 Sq. Ft. office building is a perfect location for a law firm, accountants, engineers, doctors, health care, chiropractor, etc. The 1st floor has 7 exam rooms, 2 bathrooms, lobby/ waiting area, 4-5 offices, a reception area, lots of storage, and 6-10 parking spaces in the back of the building. There is also plenty of parking in front of the building. The 2...