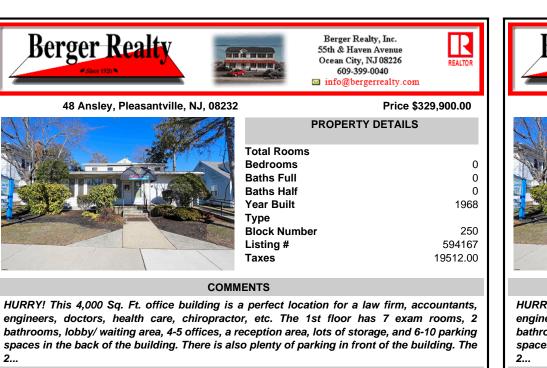

Email to: dej@bergerrealty.com

| Berge                                                                                | r Realty                                                                             | State and the state of the stat | rger Realty, Inc.<br>& Haven Avenue<br>an City, NJ 08226<br>609-399-0040<br>o@bergerrealty.com                  |
|--------------------------------------------------------------------------------------|--------------------------------------------------------------------------------------|--------------------------------------------------------------------------------------------------------------------------------------------------------------------------------------------------------------------------------------------------------------------------------------------------------------------------------------------------------------------------------------------------------------------------------------------------------------------------------------------------------------------------------------------------------------------------------------------------------------------------------------------------------------------------------------------------------------------------------------------------------------------------------------------------------------------------------------------------------------------------------------------------------------------------------------------------------------------------------------------------------------------------------------------------------------------------------------------------------------------------------------------------------------------------------------------------------------------------------------------------------------------------------------------------------------------------------------------------------------------------------------------------------------------------------------------------------------------------------------------------------------------------------------------------------------------------------------------------------------------------------------------------------------------------------------------------------------------------------------------------------------------------------------------------------------------------------------------------------------------------------------------------------------------------------------------------------------------------------------------------------------------------------------------------------------------------------------------------------------------------------|-----------------------------------------------------------------------------------------------------------------|
| 48 Ar                                                                                | nsley, Pleasantville, NJ, 08                                                         |                                                                                                                                                                                                                                                                                                                                                                                                                                                                                                                                                                                                                                                                                                                                                                                                                                                                                                                                                                                                                                                                                                                                                                                                                                                                                                                                                                                                                                                                                                                                                                                                                                                                                                                                                                                                                                                                                                                                                                                                                                                                                                                                | Price \$329,900.00<br>PERTY DETAILS                                                                             |
|                                                                                      |                                                                                      | Total Rooms<br>Bedrooms<br>Baths Full<br>Baths Half<br>Year Built<br>Type<br>Block Number<br>Listing #<br>Taxes                                                                                                                                                                                                                                                                                                                                                                                                                                                                                                                                                                                                                                                                                                                                                                                                                                                                                                                                                                                                                                                                                                                                                                                                                                                                                                                                                                                                                                                                                                                                                                                                                                                                                                                                                                                                                                                                                                                                                                                                                | 196<br>25<br>59416<br>19512.0                                                                                   |
|                                                                                      | cc                                                                                   | OMMENTS                                                                                                                                                                                                                                                                                                                                                                                                                                                                                                                                                                                                                                                                                                                                                                                                                                                                                                                                                                                                                                                                                                                                                                                                                                                                                                                                                                                                                                                                                                                                                                                                                                                                                                                                                                                                                                                                                                                                                                                                                                                                                                                        |                                                                                                                 |
| engineers, doct                                                                      | ors, health care, chiropr<br>y/ waiting area, 4-5 offices                            | actor, etc. The 1st fle<br>, a reception area, lots                                                                                                                                                                                                                                                                                                                                                                                                                                                                                                                                                                                                                                                                                                                                                                                                                                                                                                                                                                                                                                                                                                                                                                                                                                                                                                                                                                                                                                                                                                                                                                                                                                                                                                                                                                                                                                                                                                                                                                                                                                                                            | or a law firm, accountants<br>oor has 7 exam rooms,<br>of storage, and 6-10 parkin                              |
|                                                                                      | ck of the building. There is                                                         |                                                                                                                                                                                                                                                                                                                                                                                                                                                                                                                                                                                                                                                                                                                                                                                                                                                                                                                                                                                                                                                                                                                                                                                                                                                                                                                                                                                                                                                                                                                                                                                                                                                                                                                                                                                                                                                                                                                                                                                                                                                                                                                                | in front of the building. Th                                                                                    |
| spaces in the bac<br>2                                                               | PROPER                                                                               | RTY FEATURES                                                                                                                                                                                                                                                                                                                                                                                                                                                                                                                                                                                                                                                                                                                                                                                                                                                                                                                                                                                                                                                                                                                                                                                                                                                                                                                                                                                                                                                                                                                                                                                                                                                                                                                                                                                                                                                                                                                                                                                                                                                                                                                   | -                                                                                                               |
| spaces in the ba                                                                     | -                                                                                    |                                                                                                                                                                                                                                                                                                                                                                                                                                                                                                                                                                                                                                                                                                                                                                                                                                                                                                                                                                                                                                                                                                                                                                                                                                                                                                                                                                                                                                                                                                                                                                                                                                                                                                                                                                                                                                                                                                                                                                                                                                                                                                                                | InteriorFeatures<br>Handicap Features<br>Restroom<br>Security System<br>Smoke/Fire Alarm<br>Storage             |
| spaces in the bac<br>2<br>Exterior                                                   | PROPEF<br>OutsideFeatures                                                            | RTY FEATURES<br>ParkingGarage<br>6 to 10 Spaces<br>Off Street                                                                                                                                                                                                                                                                                                                                                                                                                                                                                                                                                                                                                                                                                                                                                                                                                                                                                                                                                                                                                                                                                                                                                                                                                                                                                                                                                                                                                                                                                                                                                                                                                                                                                                                                                                                                                                                                                                                                                                                                                                                                  | InteriorFeatures<br>Handicap Features<br>Restroom<br>Security System<br>Smoke/Fire Alarm                        |
| spaces in the bar<br>2<br>Exterior<br>Frame/Wood<br>Basement                         | PROPER<br>OutsideFeatures<br>Sign<br>Heating                                         | RTY FEATURES<br>ParkingGarage<br>6 to 10 Spaces<br>Off Street<br>Paved<br>Cooling<br>Central                                                                                                                                                                                                                                                                                                                                                                                                                                                                                                                                                                                                                                                                                                                                                                                                                                                                                                                                                                                                                                                                                                                                                                                                                                                                                                                                                                                                                                                                                                                                                                                                                                                                                                                                                                                                                                                                                                                                                                                                                                   | InteriorFeatures<br>Handicap Features<br>Restroom<br>Security System<br>Smoke/Fire Alarm<br>Storage<br>HotWater |
| spaces in the bar<br>2<br>Exterior<br>Frame/Wood<br>Basement<br>Crawl Space<br>Water | PROPER<br>OutsideFeatures<br>Sign<br>Heating<br>Gas-Natural<br>Sewer<br>Public Sewer | RTY FEATURES<br>ParkingGarage<br>6 to 10 Spaces<br>Off Street<br>Paved<br>Cooling<br>Central                                                                                                                                                                                                                                                                                                                                                                                                                                                                                                                                                                                                                                                                                                                                                                                                                                                                                                                                                                                                                                                                                                                                                                                                                                                                                                                                                                                                                                                                                                                                                                                                                                                                                                                                                                                                                                                                                                                                                                                                                                   | InteriorFeatures<br>Handicap Features<br>Restroom<br>Security System<br>Smoke/Fire Alarm<br>Storage<br>HotWater |