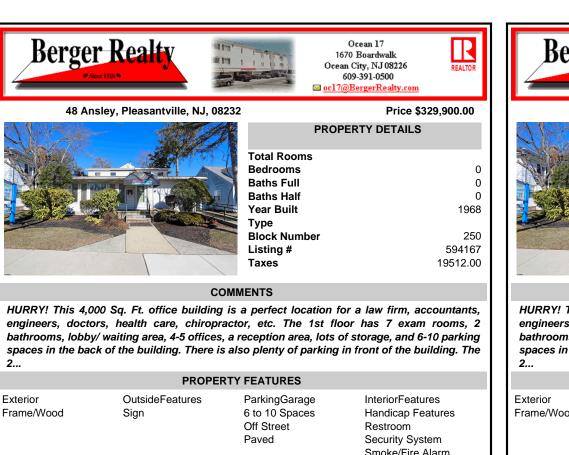

Basement

Water

Public

**Crawl Space** 

Ocean 17 **Berger Realty** 1670 Boardwalk Ocean City, NJ 08226 609-391-0500 🖾 oc17@BergerRealty.com 48 Ansley, Pleasantville, NJ, 08232 Price \$329,900.00 **PROPERTY DETAILS Total Rooms Bedrooms** 0 **Baths Full** 0 **Baths Half** 0 Year Built 1968 Type **Block Number** 250 Listing # 594167 Taxes 19512.00 COMMENTS HURRY! This 4,000 Sq. Ft. office building is a perfect location for a law firm, accountants, engineers, doctors, health care, chiropractor, etc. The 1st floor has 7 exam rooms, 2 bathrooms, lobby/ waiting area, 4-5 offices, a reception area, lots of storage, and 6-10 parking spaces in the back of the building. There is also plenty of parking in front of the building. The PROPERTY FEATURES **OutsideFeatures** ParkingGarage InteriorFeatures 6 to 10 Spaces Handicap Features Off Street Restroom Paved Security System Smoke/Fire Alarm Storage HotWater Cooling Gas-Natural Central Gas Multi-Zoned Public Sewer CONTACT Scan to see Property page. Ask for Christopher Malinowski **Berger Realty Inc** 1670 Boardwalk, Ocean City Call: 267-255-5000 Email to: cma@bergerrealty.com