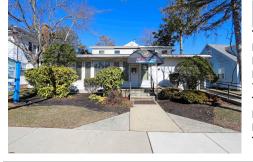

48 Ansley, Pleasantville, NJ, 08232

| 08232            | Price \$329,900.00 |          |  |
|------------------|--------------------|----------|--|
|                  | PROPERTY DETAILS   |          |  |
|                  |                    |          |  |
| 1 4              | Total Rooms        |          |  |
|                  | Bedrooms           | 0        |  |
|                  | Baths Full         | 0        |  |
|                  | Baths Half         | 0        |  |
|                  | Year Built         | 1968     |  |
|                  | Туре               |          |  |
| Page 10          | Block Number       | 250      |  |
| and and a second | Listing #          | 594167   |  |
|                  | Taxes              | 19512.00 |  |
|                  |                    |          |  |

## COMMENTS

HURRY! This 4,000 Sq. Ft. office building is a perfect location for a law firm, accountants, engineers, doctors, health care, chiropractor, etc. The 1st floor has 7 exam rooms, 2 bathrooms, lobby/ waiting area, 4-5 offices, a reception area, lots of storage, and 6-10 parking spaces in the back of the building. There is also plenty of parking in front of the building. The 2...