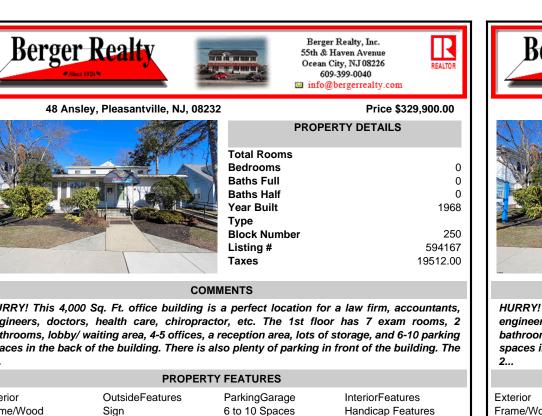

HURRY! This 4,000 Sq. Ft. office building is a perfect location for a law firm, accountants, engineers, doctors, health care, chiropractor, etc. The 1st floor has 7 exam rooms, 2 bathrooms, lobby/ waiting area, 4-5 offices, a reception area, lots of storage, and 6-10 parking spaces in the back of the building. There is also plenty of parking in front of the building. The 2...

| PROPERTY FEATURES       |                           |                                                        |                                                                                                     |
|-------------------------|---------------------------|--------------------------------------------------------|-----------------------------------------------------------------------------------------------------|
| Exterior<br>Frame/Wood  | OutsideFeatures<br>Sign   | ParkingGarage<br>6 to 10 Spaces<br>Off Street<br>Paved | InteriorFeatures<br>Handicap Features<br>Restroom<br>Security System<br>Smoke/Fire Alarm<br>Storage |
| Basement<br>Crawl Space | Heating<br>Gas-Natural    | Cooling<br>Central<br>Multi-Zoned                      | HotWater<br>Gas                                                                                     |
| Water<br>Public         | Sewer<br>Public Sewer     |                                                        |                                                                                                     |
| CONTACT                 |                           |                                                        |                                                                                                     |
|                         | Ask for Alexandra Avlward | 4                                                      | Scan to see Property page.                                                                          |