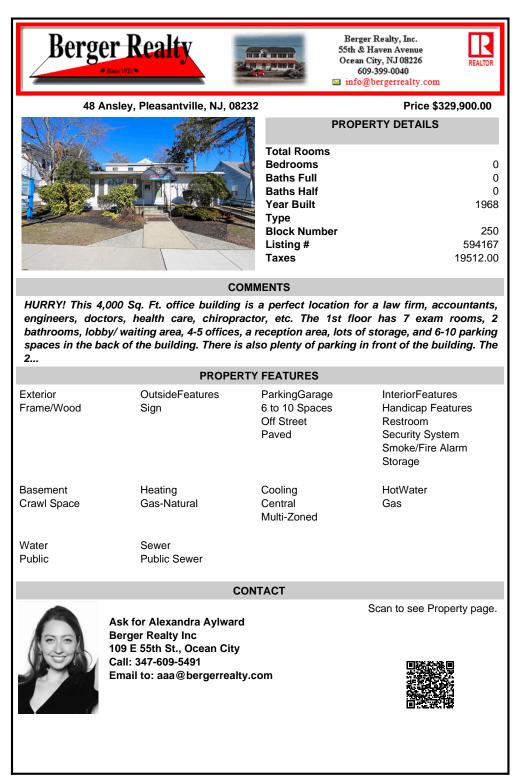

HURRY! This 4,000 Sq. Ft. office building is a perfect location for a law firm, accountants, engineers, doctors, health care, chiropractor, etc. The 1st floor has 7 exam rooms, 2 bathrooms, lobby/ waiting area, 4-5 offices, a reception area, lots of storage, and 6-10 parking spaces in the back of the building. There is also plenty of parking in front of the building. The 2...

| PROPERTY FEATURES       |                           |                                                        |                                                                                                     |
|-------------------------|---------------------------|--------------------------------------------------------|-----------------------------------------------------------------------------------------------------|
| Exterior<br>Frame/Wood  | OutsideFeatures<br>Sign   | ParkingGarage<br>6 to 10 Spaces<br>Off Street<br>Paved | InteriorFeatures<br>Handicap Features<br>Restroom<br>Security System<br>Smoke/Fire Alarm<br>Storage |
| Basement<br>Crawl Space | Heating<br>Gas-Natural    | Cooling<br>Central<br>Multi-Zoned                      | HotWater<br>Gas                                                                                     |
| Water<br>Public         | Sewer<br>Public Sewer     |                                                        |                                                                                                     |
| CONTACT                 |                           |                                                        |                                                                                                     |
|                         | Ask for Alexandra Avlward | 4                                                      | Scan to see Property page.                                                                          |

Ask for Alexandra Aylward Berger Realty Inc 109 E 55th St., Ocean City Call: 347-609-5491 Email to: aaa@bergerrealty.com