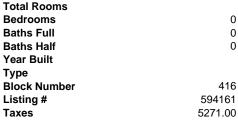

# Price \$275,000.00

0

0

0

416

594161

5271.00

DETAILS

| · · · · · |                                                                                                                 |
|-----------|-----------------------------------------------------------------------------------------------------------------|
|           | PROPERTY                                                                                                        |
|           | Total Rooms<br>Bedrooms<br>Baths Full<br>Baths Half<br>Year Built<br>Type<br>Block Number<br>Listing #<br>Taxes |