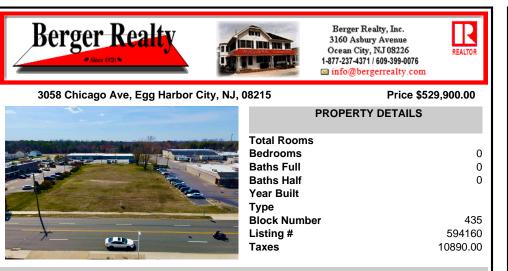

# COMMENTS

Prime Lot/Land in Egg Harbor City: Ideal for Lucrative Business Ventures Welcome to a Great opportunity in Egg Harbor City! This expansive lot/land presents an incredible canvas for entrepreneurs and investors seeking to capitalize on the area\'s upward trajectory and vibrant business environment. Key Features: 1. \*\*Strategic Location\*\*: Situated in an up-and-coming area...

## COMMENTS

Prime Lot/Land in Egg Harbor City: Ideal for Lucrative Business Ventures Welcome to a Great opportunity in Egg Harbor City! This expansive lot/land presents an incredible canvas for entrepreneurs and investors seeking to capitalize on the area\'s upward trajectory and vibrant business environment. Key Features: 1. \*\*Strategic Location\*\*: Situated in an up-and-coming area...