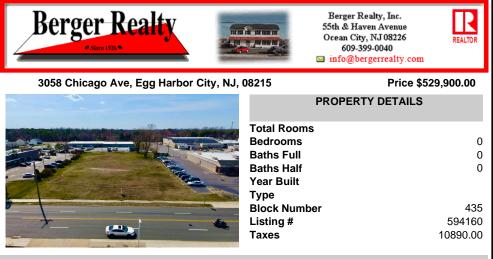

## COMMENTS

Prime Lot/Land in Egg Harbor City: Ideal for Lucrative Business Ventures Welcome to a Great opportunity in Egg Harbor City! This expansive lot/land presents an incredible canvas for entrepreneurs and investors seeking to capitalize on the area\'s upward trajectory and vibrant business environment. Key Features: 1. \*\*Strategic Location\*\*: Situated in an up-and-coming area...