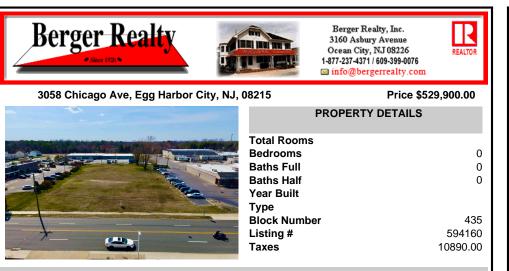

### COMMENTS

Prime Lot/Land in Egg Harbor City: Ideal for Lucrative Business Ventures Welcome to a Great opportunity in Egg Harbor City! This expansive lot/land presents an incredible canvas for entrepreneurs and investors seeking to capitalize on the area\'s upward trajectory and vibrant business environment. Key Features: 1. \*\*Strategic Location\*\*: Situated in an up-and-coming area...

## COMMENTS

Prime Lot/Land in Egg Harbor City: Ideal for Lucrative Business Ventures Welcome to a Great opportunity in Egg Harbor City! This expansive lot/land presents an incredible canvas for entrepreneurs and investors seeking to capitalize on the area\'s upward trajectory and vibrant business environment. Key Features: 1. \*\*Strategic Location\*\*: Situated in an up-and-coming area...