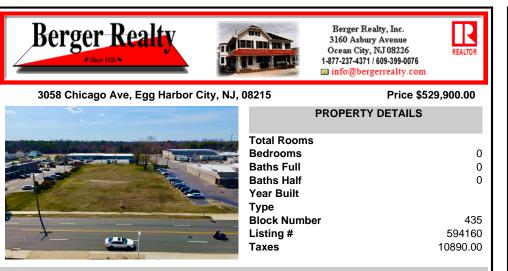

## COMMENTS

Prime Lot/Land in Egg Harbor City: Ideal for Lucrative Business Ventures Welcome to a Great opportunity in Egg Harbor City! This expansive lot/land presents an incredible canvas for entrepreneurs and investors seeking to capitalize on the area\'s upward trajectory and vibrant business environment. Key Features: 1. \*\*Strategic Location\*\*: Situated in an up-and-coming area...