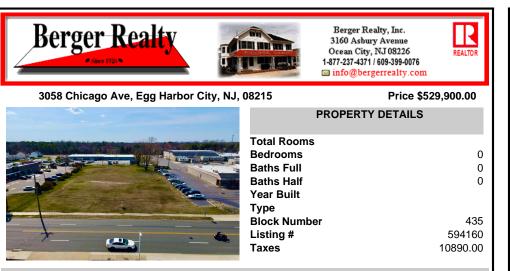

## COMMENTS

Prime Lot/Land in Egg Harbor City: Ideal for Lucrative Business Ventures Welcome to a Great opportunity in Egg Harbor City! This expansive lot/land presents an incredible canvas for entrepreneurs and investors seeking to capitalize on the area\'s upward trajectory and vibrant business environment. Key Features: 1. \*\*Strategic Location\*\*: Situated in an up-and-coming area...