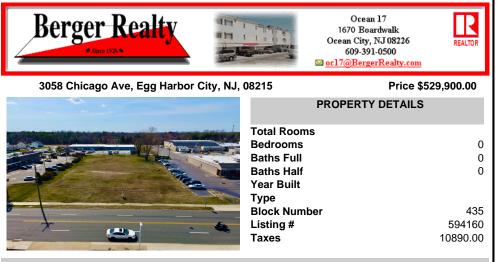

## COMMENTS

Prime Lot/Land in Egg Harbor City: Ideal for Lucrative Business Ventures Welcome to a Great opportunity in Egg Harbor City! This expansive lot/land presents an incredible canvas for entrepreneurs and investors seeking to capitalize on the area\'s upward trajectory and vibrant business environment. Key Features: 1. \*\*Strategic Location\*\*: Situated in an up-and-coming area...