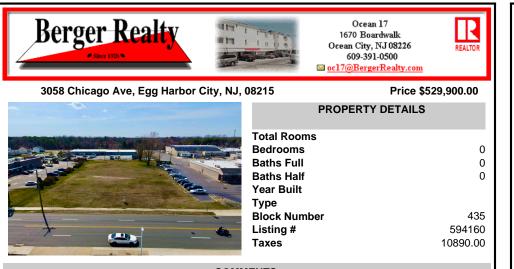

## COMMENTS

Prime Lot/Land in Egg Harbor City: Ideal for Lucrative Business Ventures Welcome to a Great opportunity in Egg Harbor City! This expansive lot/land presents an incredible canvas for entrepreneurs and investors seeking to capitalize on the area\'s upward trajectory and vibrant business environment. Key Features: 1. \*\*Strategic Location\*\*: Situated in an up-and-coming area...