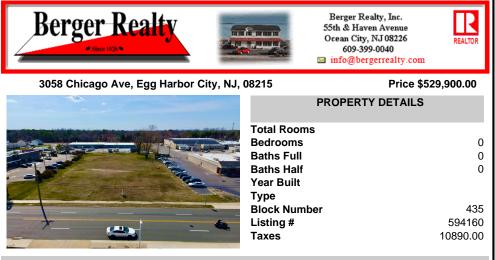

COMMENTS

Prime Lot/Land in Egg Harbor City: Ideal for Lucrative Business Ventures Welcome to a Great opportunity in Egg Harbor City! This expansive lot/land presents an incredible canvas for entrepreneurs and investors seeking to capitalize on the area\'s upward trajectory and vibrant business environment. Key Features: 1. \*\*Strategic Location\*\*: Situated in an up-and-coming area...

## COMMENTS

Prime Lot/Land in Egg Harbor City: Ideal for Lucrative Business Ventures Welcome to a Great opportunity in Egg Harbor City! This expansive lot/land presents an incredible canvas for entrepreneurs and investors seeking to capitalize on the area\'s upward trajectory and vibrant business environment. Key Features: 1. \*\*Strategic Location\*\*: Situated in an up-and-coming area...