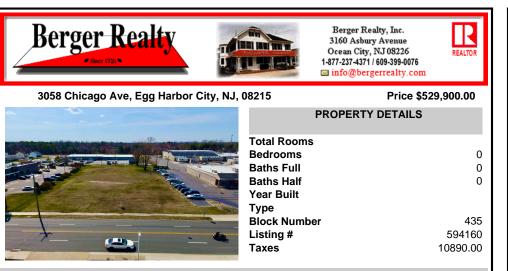

## COMMENTS

Prime Lot/Land in Egg Harbor City: Ideal for Lucrative Business Ventures Welcome to a Great opportunity in Egg Harbor City! This expansive lot/land presents an incredible canvas for entrepreneurs and investors seeking to capitalize on the area\'s upward trajectory and vibrant business environment. Key Features: 1. \*\*Strategic Location\*\*: Situated in an up-and-coming area...