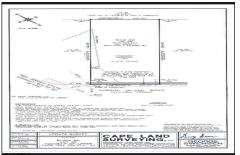

Price \$200,000.00

1 Kruk Ter, Ocean View, NJ, 08230

PROPERTY DETAILS

| Total Rooms  |         |
|--------------|---------|
| Bedrooms     | 0       |
| Baths Full   | 0       |
| Baths Half   | 0       |
| Year Built   |         |
| Туре         |         |
| Block Number | 561     |
| Listing #    | 594151  |
| Taxes        | 1102.00 |

# **COMMENTS**

Residential buildable lot in Upper Township! Lot will be CLEARED and ready to go! Will come with well and septic permits, survey, SEPTIC PLANS, HOUSE PLANS, as well as soil erosion plan. Upper Township and Ocean City High School district!!...

## **PROPERTY FEATURES**