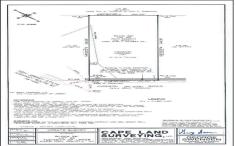

# 1 Kruk Ter, Ocean View, NJ, 08230

## Price \$200,000.00

| PROPERTY DETAILS |         |
|------------------|---------|
| Total Rooms      |         |
| Bedrooms         | 0       |
| Baths Full       | 0       |
| Baths Half       | 0       |
| Year Built       |         |
| Туре             |         |
| Block Number     | 561     |
| Listing #        | 594151  |
| Taxes            | 1102.00 |

### **COMMENTS**

Residential buildable lot in Upper Township! Lot will be CLEARED and ready to go! Will come with well and septic permits, survey, SEPTIC PLANS, HOUSE PLANS, as well as soil erosion plan. Upper Township and Ocean City High School district!!...