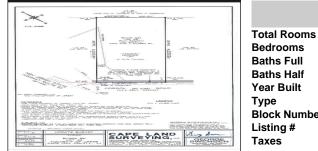

Price \$200,000.00

1 Kruk Ter, Ocean View, NJ, 08230

## PROPERTY DETAILS

| Bedrooms     | 0       |
|--------------|---------|
| Baths Full   | 0       |
| Baths Half   | 0       |
| Year Built   |         |
| Туре         |         |
| Block Number | 561     |
| Listing #    | 594151  |
| Taxes        | 1102.00 |

# COMMENTS

Residential buildable lot in Upper Township! Lot will be CLEARED and ready to go! Will come with well and septic permits, survey, SEPTIC PLANS, HOUSE PLANS, as well as soil erosion plan. Upper Township and Ocean City High School district!!...