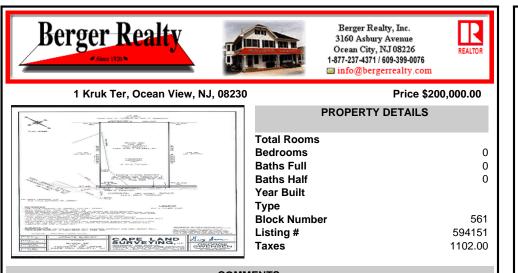

COMMENTS

Residential buildable lot in Upper Township! Lot will be CLEARED and ready to go! Will come with well and septic permits, survey, SEPTIC PLANS, HOUSE PLANS, as well as soil erosion plan. Upper Township and Ocean City High School district!!...

## with well and septic permits, survey, SEPTIC PLANS, HOUSE PLANS, as well as soil erosion plan. Upper Township and Ocean City High School district!!...

COMMENTS

Residential buildable lot in Upper Township! Lot will be CLEARED and ready to go! Will come

Listing #

Taxes