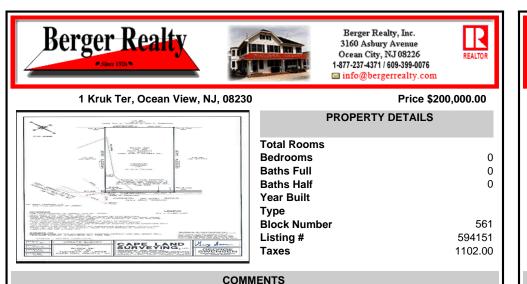

#### COMMENTS

Residential buildable lot in Upper Township! Lot will be CLEARED and ready to go! Will come with well and septic permits, survey, SEPTIC PLANS, HOUSE PLANS, as well as soil erosion plan. Upper Township and Ocean City High School district!!...