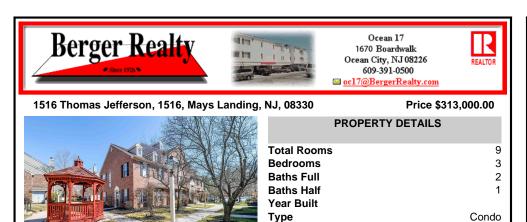

## 1516 Thomas Jefferson, 1516, Mays Landing, NJ, 08330

### Price \$313,000.00

9

3

2

1

Condo

594141

4574.00

1070

| PROPERTY DETAILS |
|------------------|
| Total Rooms      |
| Bedrooms         |
| Baths Full       |
| Baths Half       |
| Year Built       |
| Туре             |
| Block Number     |
| Listing #        |
| Taxes            |
|                  |