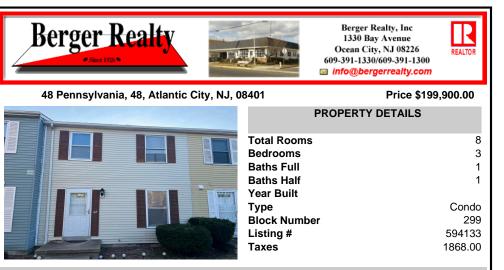

### 48 Pennsylvania, 48, Atlantic City, NJ, 08401

#### Price \$199,900.00

| · · · · · | . ,                  |
|-----------|----------------------|
|           | PROPERTY DETAILS     |
|           | Total Rooms 8        |
|           | Bedrooms 3           |
|           | Baths Full 1         |
|           | Baths Half 1         |
|           | Year Built           |
|           | Type Condo           |
|           | Block Number 299     |
|           | Listing # 594133     |
|           | <b>Taxes</b> 1868.00 |
|           |                      |