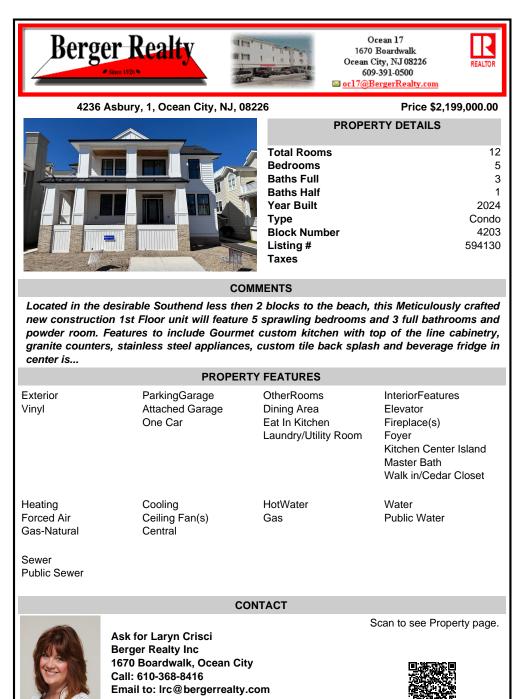

## COMMENTS

Listing #

Taxes

Located in the desirable Southend less then 2 blocks to the beach, this Meticulously crafted new construction 1st Floor unit will feature 5 sprawling bedrooms and 3 full bathrooms and powder room. Features to include Gourmet custom kitchen with top of the line cabinetry, granite counters, stainless steel appliances, custom tile back splash and beverage fridge in center is...