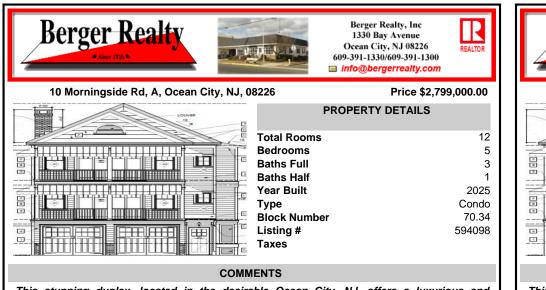

This stunning duplex, located in the desirable Ocean City, NJ, offers a luxurious and spacious living experience with ample room for both relaxation and entertainment. Each unit within the duplex, providing 5 generously sized bedrooms and 3 and a half bathrooms per floor, and a private pool for each unit ensuring that there is plenty of space for a large family or for host...

## COMMENTS

This stunning duplex, located in the desirable Ocean City, NJ, offers a luxurious and spacious living experience with ample room for both relaxation and entertainment. Each unit within the duplex, providing 5 generously sized bedrooms and 3 and a half bathrooms per floor, and a private pool for each unit ensuring that there is plenty of space for a large family or for host...