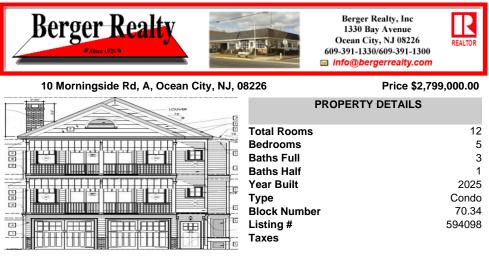

This stunning duplex, located in the desirable Ocean City, NJ, offers a luxurious and spacious living experience with ample room for both relaxation and entertainment. Each unit within the duplex, providing 5 generously sized bedrooms and 3 and a half bathrooms per floor, and a private pool for each unit ensuring that there is plenty of space for a large family or for host...

## COMMENTS

This stunning duplex, located in the desirable Ocean City, NJ, offers a luxurious and spacious living experience with ample room for both relaxation and entertainment. Each unit within the duplex, providing 5 generously sized bedrooms and 3 and a half bathrooms per floor, and a private pool for each unit ensuring that there is plenty of space for a large family or for host...